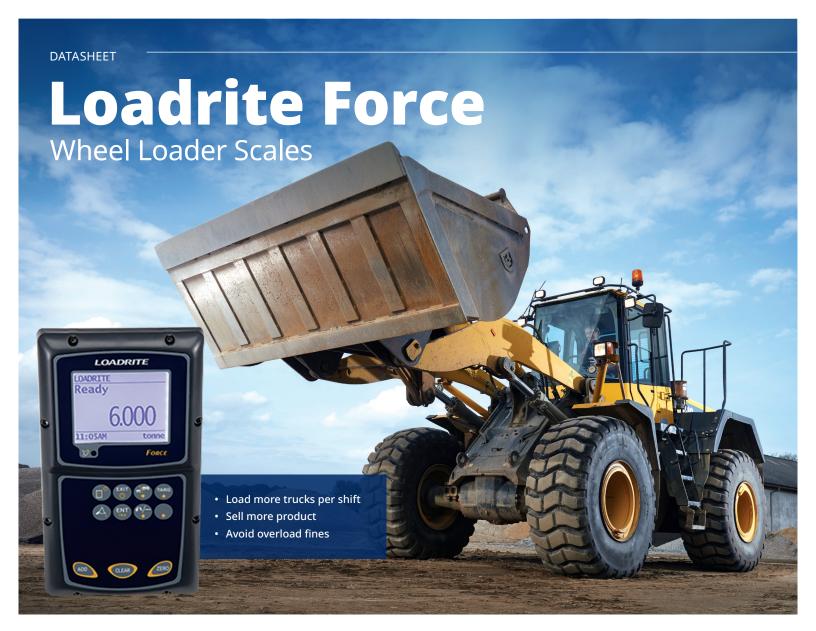

Dynamic, accurate weighing with tip-off and split loading.

Now every machine operator can quickly and easily load trucks exactly to their target weight. The Loadrite™ Force™ helps gauge accurate loading through its nofrills interface. Industry leading weighing accuracy ensures trucks are correctly loaded before they get to the weighbridge (truck scale). This cuts down on congestion and reduces waiting time increasing your customer's satisfaction.

Built on reliable field proven hardware, the Force is a user-friendly, high performance weighing system.

## **Features**

- Accurate and consistent weighing to ± 1% of payload reduces haulage costs by eliminating both overloading fines and unnecessary trips caused by under loading.
- Simple to use interface makes weighing fast and easy for all machine operators.