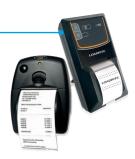

### LP950/LP930 In-cab Printer

Get a hard copy record/customer receipt printed directly from the loader.