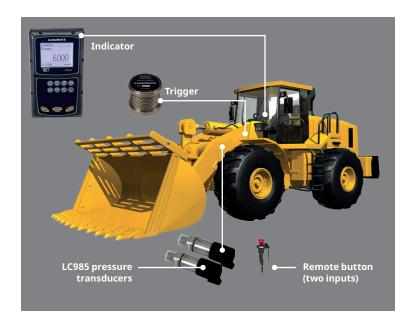

## **Optional Accessories & Integrations**

#### **Weighing Functions**

 Dynamic Weighing, Tip-Off Weighing, Split Weighing (e.g. truck and trailer), Target Weighing mode, Over Target Warning, Bucket Overload Warning, Zero, Undo, Auto-Add, Remote-Add, up to 4 different attachments (bucket, forks etc).