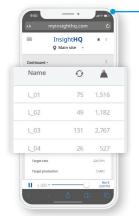

# InsightHQ

Connecting your scale to InsightHQ brings all your quarry productivity information into one easy-to-use dashboard, enabling your team to see progress against targets. You can collect productivity data from your belts, loaders, excavators, haul trucks and more into one location and access it from your desktop or smart device anywhere, anytime.