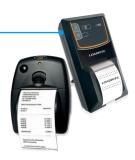

### LP950/LP930 In-cab Printer

Get a hard copy record/customer receipt printed directly from the loader.