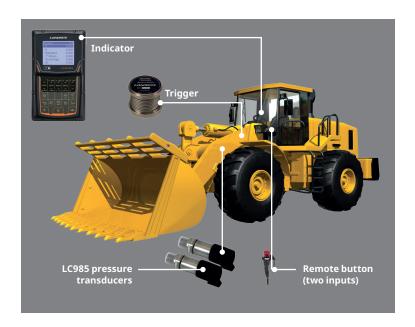

Dynamic, accurate weighing with optional ticket printing and InsightHQ dashboard and reporting.

The Loadrite® L2150 is a high precision onboard loader scale, it offers accuracy and reliability with basic data functions. By using multiple-point triggering, speed compensation and dual pressure measurement the L2150 offers high-level weighing accuracy regardless of lift speed and loader movement. All you need to know is that trucks will be loaded to the right weight first time.

### **Weighing Functions**

 Dynamic Weighing, Tip Off Weighing, Split Weighing (e.g. truck and trailer), Target Weighing mode, Over Target Warning, Bucket Overload Warning, Zero, Undo, Static Weigh function, up to 4 different attachments (bucket, forks etc).