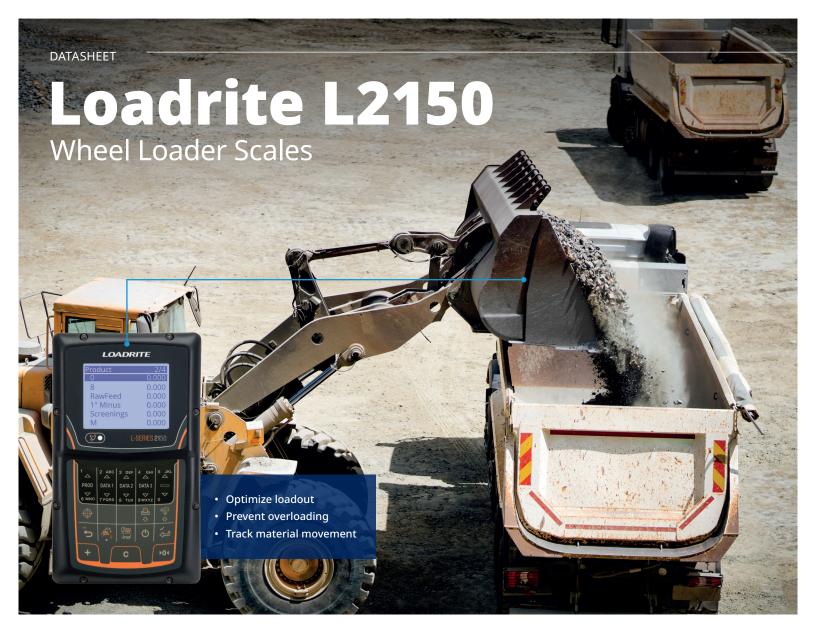

Dynamic, accurate weighing with optional ticket printing and InsightHQ dashboard and reporting.

The Loadrite® L2150 is a high precision onboard loader scale, it offers accuracy and reliability with basic data functions. By using multiple-point triggering, speed compensation and dual pressure measurement the L2150 offers high-level weighing accuracy regardless of lift speed and loader movement. All you need to know is that trucks will be loaded to the right weight first time.

## **Features**

- Accurate and consistent weighing to ± 1% of payload reduces haulage costs by eliminating both overloading fines and unnecessary trips caused by under loading.
- Improve profits by loading right the first time and eliminating the cost of double handling material.
- Simple user interface for easy operation enables the operator to concentrate on what they do best: loading trucks.
- Track loads by material, customer, truck and Job ID using the one-touch scroll key interface.