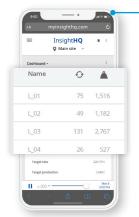

# **InsightHQ**

Connecting your scale to InsightHQ brings all your quarry productivity information into one easy-to-use dashboard, enabling your team to see progress against targets. You can collect productivity data from your belts, loaders, excavators, haul trucks and more into one location and access it from your desktop or smart device anywhere, anytime.