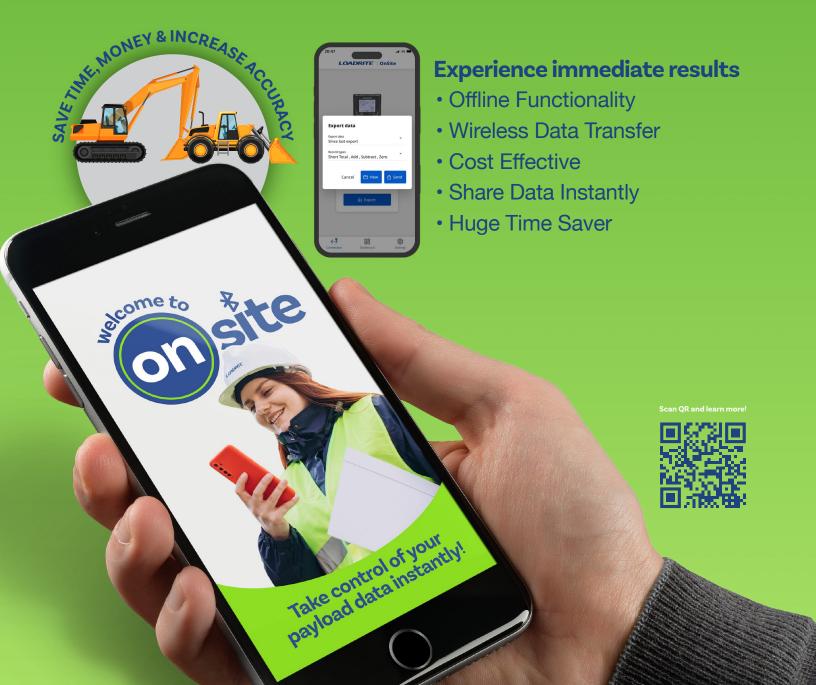

## Genius. Now there's an app for that!

Loadrite® OnSite™ empowers users to effortlessly collect payload data directly from their wheel loader and excavator scales using a user-friendly mobile app over Bluetooth. This data can then be seamlessly emailed in a straightforward .csv format, putting users in complete control of their productivity metrics. Yeah, pretty ingenius right?

## We've taken the most popular tasks and added them to a simple app.

|             | Mobile App                | Data collection via mobile phone offers a modern and seamless experience to the user, without a significant expense.                                       |
|-------------|---------------------------|------------------------------------------------------------------------------------------------------------------------------------------------------------|
| <b>\$</b> 0 | Offline Functionality     | Ability to download payload data without the need for cellular coverage because all data is saved directly to your device for use on your schedule.        |
| \$          | Cost-Effective            | The app offers a cost-effective solution with a one-time payment, no ongoing subscription fees. This provides an affordable, long-term solution for users. |
| (1)         | Time Savings              | No need to manually enter in load info for the day, all transactions are provided in .csv format once transferred.                                         |
| ~<br>       | Wireless Data<br>Transfer | All data is downloaded from the indicator once a user is in range with the app running. Data is then transferred automatically with Bluetooth.             |